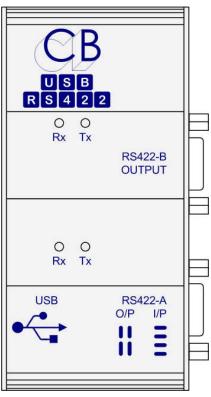

## Main Features

- Two RS422 ports, Connections to Standard Sony RS-422 pin-out
- Port A may be configured as a Controller (O/P) or Device (I/P) using internal links
- Port B is configured as a Controller (O/P)
- Windows 98, ME, 2000 and XP Drivers
- MAC OS-X Driver
- Linux Driver
- Optional Tri/Bi Level Video Sync Reference input
- Parallel I/O port with Video Sync option
- Tx and Rx LED's on both ports
- Slew Rate Limited RS422 drivers to minimise EMI and reduce reflections
- Sample Windows Program on website
- Rugged extruded aluminum box
- WEEE/RoHS Compliant

#### **RS422 Interface:**

Slew Rate Limited RS422 drivers to minimise EMI and reduce reflections on incorrectly terminated connections. Pin-out and termination as per standard Sony connection. Port A may be configured as a Device (I/P) or as a Controller (O/P). Port B is configured as a Controller (O/P), to use as a Device a Tx/Rx invert lead must be used.