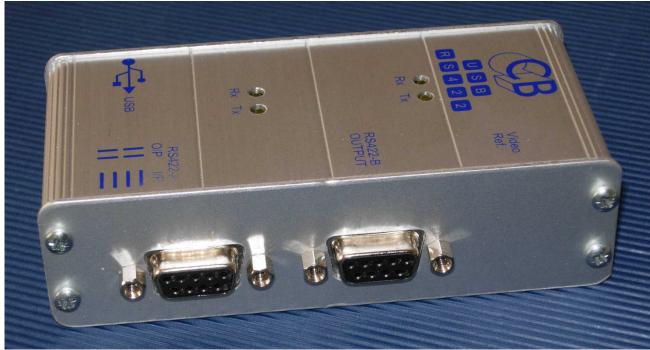

## Main Features

- Two RS422 ports, Connections to Standard Sony RS-422 pin-out
- Port A may be configured as a Controller (O/P) or Device (I/P) using internal links
- Port B is configured as a Controller (O/P)
- Windows 98, ME, 2000 and XP Drivers
- MAC OS-X Driver
- Linux Driver
- Optional Tri/Bi Level Video Sync Reference input
- Parallel I/O port with Video Sync option
- Tx and Rx LED's on both ports
- Slew Rate Limited RS422 drivers to minimise EMI and reduce reflections
- Sample Windows Program on website
- Rugged extruded aluminum box
- WEEE/RoHS Compliant

#### **RS422 Interface:**

Slew Rate Limited RS422 drivers to minimise EMI and reduce reflections on incorrectly terminated connections. Pin-out and termination as per standard Sony connection. Port A may be configured as a Device (I/P) or as a Controller (O/P). Port B is configured as a Controller (O/P), to use as a Device a Tx/Rx invert lead must be used.

**Size:** 4.4 x 2.1 x 1.2 (112 x 55 x 31) excluding connectors